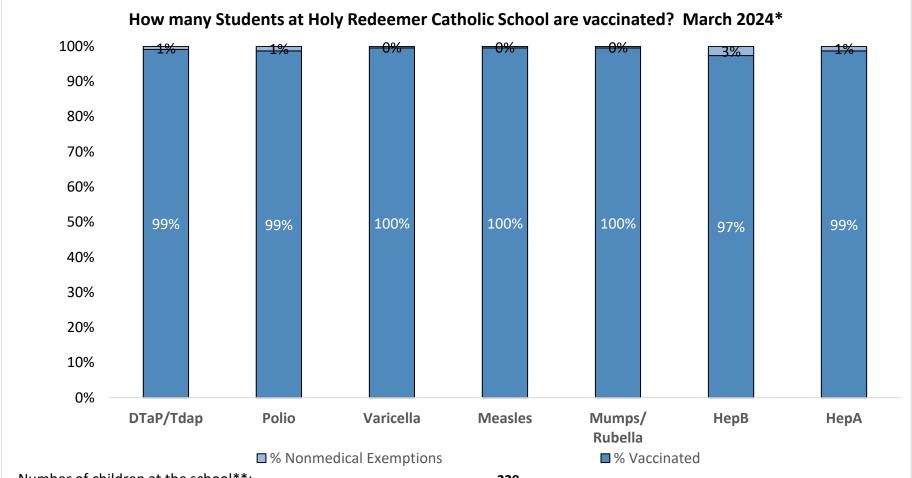

Number of children at the school\*\*: 229

Percent of children with no immunization or exemption record: 0%

Percent of children with a medical exemption for one or more vaccine(s): 0%

<sup>\*</sup> Not all immunizations are required for all grades. These numbers may not total 100% if some children have medical exemptions, or are incomplete or in process with immunizations but do not need an exemption because they are on schedule.

<sup>\*\*</sup>There is/are also 0 child(ren) enrolled for whom immunizations are not required to be reported because their records are tracked by another site or they attend fewer than 5 days per year.