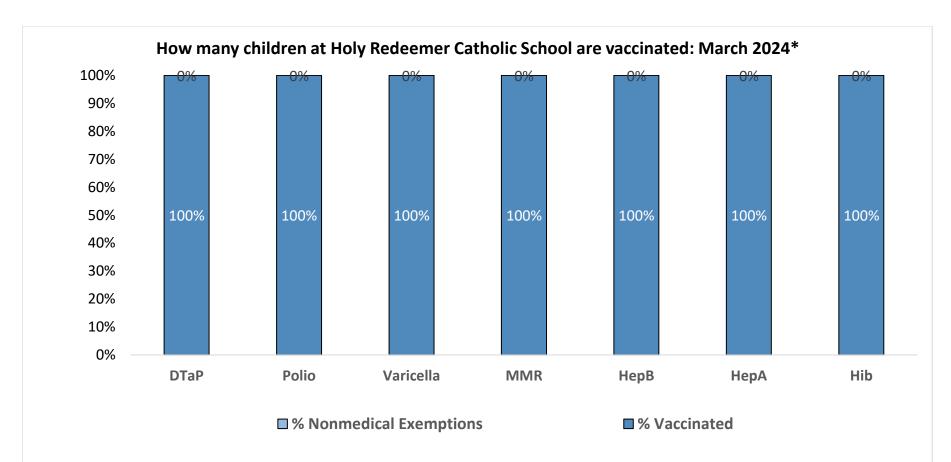

Number of children at the school\*\*:26Percent of children with no immunization or exemption record:0%Percent of children with a medical exemption for one or more vaccine(s):0%

\* These numbers may not total 100% if some children have medical exemptions, or are incomplete or in process with immunizations but do not need an exemption because they are on schedule.

\*\*There is/are also 0 child(ren) enrolled for whom immunizations are not required to be reported because their records are tracked by another site or they attend fewer than 5 days per year.

\*\*There is/are also 0 child(ren) 18 months of age or younger who are not required to be finished with their pre-school vaccines because of their age.